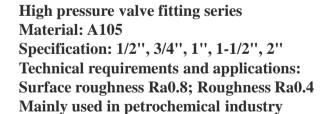

Stainless steel valve fitting series Materials: 304, 304L, 316, 306L

Technology: all-silica sol precision casting and forging Specification: 1/2", 3/4", 1", 1-1/2", 2", 2-1/2", 3", 4"

Mainly for industrial and civil use