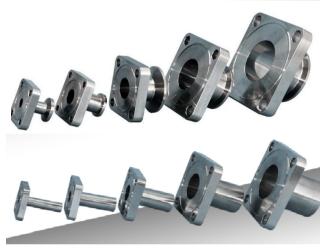

Stainless steel valve fitting series Materials: 304, 304L, 316, 306L

Technology: all-silica sol precision casting and forging Specification: 1/2", 3/4", 1", 1-1/2", 2", 2-1/2", 3", 4"

Mainly for industrial and civil use

Other processing series Materials: steel, aluminum alloy, stainless steel, aluminum bronze, etc High precision machining with supplied drawings and samples