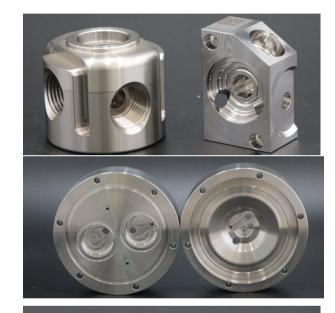

Stainless steel valve fitting series Materials: 304, 304L, 316, 306L

Technology: all-silica sol precision casting and forging Specification: 1/2", 3/4", 1", 1-1/2", 2", 2-1/2", 3", 4"

Mainly for industrial and civil use