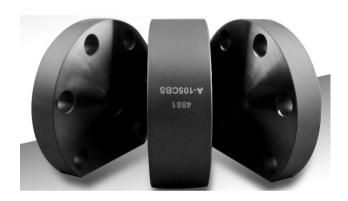

#### Quality Management

Quality objectives: The one-time pass rate of products is over 98%; Customer satisfaction rate reaches above 90%.

Forged high purity stainless steel valve series

Material: A182 - F316L

Specification: 1/2", 3/4", 1", 1-1/2", 2", 2-1/2", 3", 4"

Technical requirements and applications:

Ferrite: 0.5%-1%

**Sulfur content: 0.005-0.017%** 

Surface roughness Ra0.8; Bore roughness Ra0.4

Mainly used in pharmaceutical industry