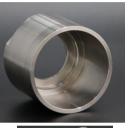

Stainless steel valve fitting series Materials: 304, 304L, 316, 306L

Technology: all-silica sol precision casting and forging Specification: 1/2", 3/4", 1", 1-1/2", 2", 2-1/2", 3", 4"

Mainly for industrial and civil use

Other processing series Materials: steel, aluminum alloy, stainless steel, aluminum bronze, etc High precision machining with supplied drawings and samples