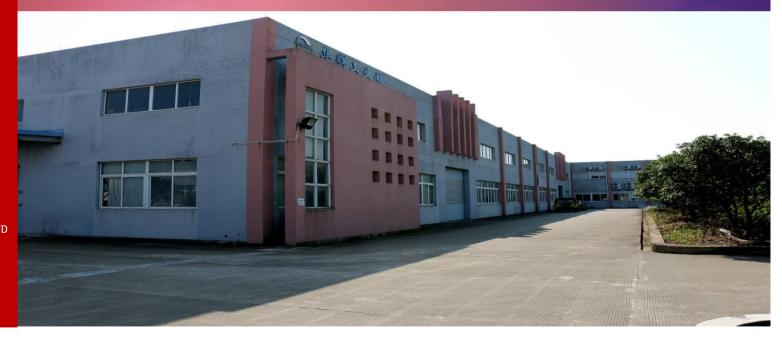

#### Workshop Display

The company covers an area of 3000 square meters with 500 square meters of office area. The International Trade Department was set up in Ningbo Southern Business Area in 2020

Production equipment: 13 sets of machining center; 16 sets of precision CNC, 3 sets of imported high precision CNC machine tool

Equipped with high quality testing room The Company currently has 70 employees; Manufacture in 24 hours with three shifts Including 2 senior engineers, 4 engineers and 8 full-time quality control personnel