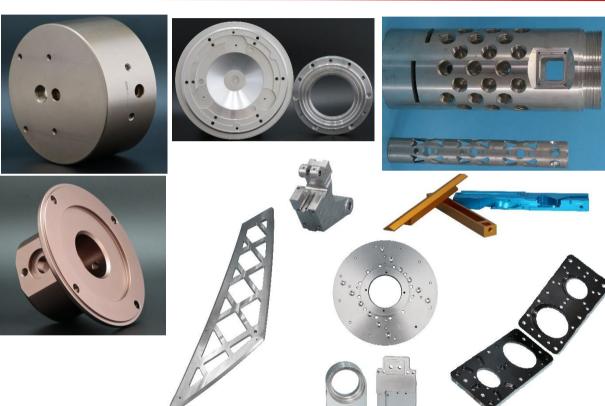

Stainless steel valve fitting series Materials: 304, 304L, 316, 306L

Technology: all-silica sol precision casting and forging Specification: 1/2", 3/4", 1", 1-1/2", 2", 2-1/2", 3", 4"

Mainly for industrial and civil use

Aluminum alloy profile series Bar, plates, etc

Aluminum alloy casting series Low pressure casting, gravity casting, foundry casting, etc

Aluminum alloy die casting series 180T-1800T outsourcing workblank

Forging series Materials: stainless steel, aluminum alloy, carbon steel, copper 120T-2000T outsourcing workblank

**Casting series** 

Materials: steel, ductile iron, gray iron, copper

Technology: all-silica sol, sodium silicate, coated sand, clay sand, etc

Other processing series Materials: steel, aluminum alloy, stainless steel, aluminum bronze, etc High precision machining with supplied drawings and samples