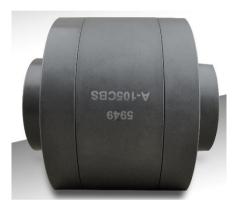

#### Quality Management

Quality objectives: The one-time pass rate of products is over 98%; Customer satisfaction rate reaches above 90%.

Forged high purity stainless steel valve series

Material: A182 - F316L

Specification: 1/2", 3/4", 1", 1-1/2", 2", 2-1/2", 3", 4"

Technical requirements and applications:

Ferrite: 0.5%-1%

**Sulfur content: 0.005-0.017%** 

Surface roughness Ra0.8; Bore roughness Ra0.4

Mainly used in pharmaceutical industry