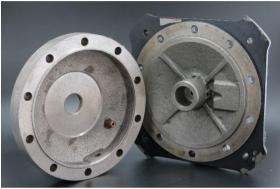

Stainless steel valve fitting series Materials: 304, 304L, 316, 306L

Technology: all-silica sol precision casting and forging Specification: 1/2", 3/4", 1", 1-1/2", 2", 2-1/2", 3", 4"

Mainly for industrial and civil use