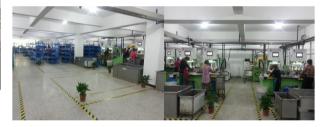

#### Workshop Display

The company covers an area of 3000 square meters with 500 square meters of office area. The International Trade Department was set up in Ningbo Southern Business Area in 2020

Production equipment: 13 sets of machining center; 16 sets of precision CNC, 3 sets of imported high precision CNC machine tool

Equipped with high quality testing room The Company currently has 70 employees; Manufacture in 24 hours with three shifts Including 2 senior engineers, 4 engineers and 8 full-time quality control personnel