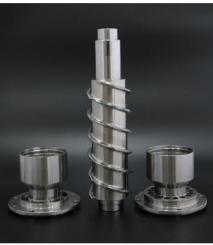

Stainless steel valve fitting series Materials: 304, 304L, 316, 306L

Technology: all-silica sol precision casting and forging Specification: 1/2", 3/4", 1", 1-1/2", 2", 2-1/2", 3", 4"

Mainly for industrial and civil use

Other processing series Materials: steel, aluminum alloy, stainless steel, aluminum bronze, etc High precision machining with supplied drawings and samples