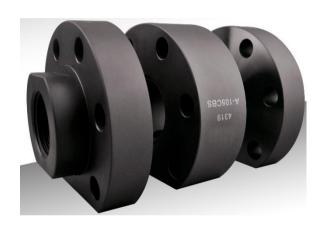

#### Quality Management

Quality objectives: The one-time pass rate of products is over 98%; Customer satisfaction rate reaches above 90%.

Forged high purity stainless steel valve series

Material: A182 - F316L

Specification: 1/2", 3/4", 1", 1-1/2", 2", 2-1/2", 3", 4"

Technical requirements and applications:

Ferrite: 0.5%-1%

**Sulfur content: 0.005-0.017%** 

Surface roughness Ra0.8; Bore roughness Ra0.4

Mainly used in pharmaceutical industry