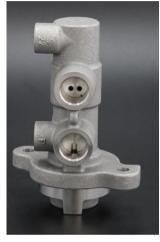

Stainless steel valve fitting series Materials: 304, 304L, 316, 306L

Technology: all-silica sol precision casting and forging Specification: 1/2", 3/4", 1", 1-1/2", 2", 2-1/2", 3", 4"

Mainly for industrial and civil use