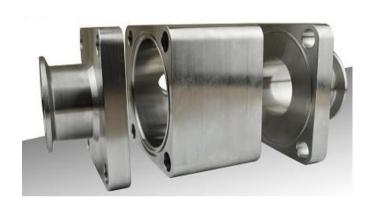

#### Quality Management

Quality objectives: The one-time pass rate of products is over 98%; Customer satisfaction rate reaches above 90%.

Forged high purity stainless steel valve series

Material: A182 - F316L

Specification: 1/2", 3/4", 1", 1-1/2", 2", 2-1/2", 3", 4"

Technical requirements and applications:

Ferrite: 0.5%-1%

**Sulfur content: 0.005-0.017%** 

Surface roughness Ra0.8; Bore roughness Ra0.4

Mainly used in pharmaceutical industry

Stainless steel valve fitting series Materials: 304, 304L, 316, 306L

Technology: all-silica sol precision casting and forging Specification: 1/2", 3/4", 1", 1-1/2", 2", 2-1/2", 3", 4"

Mainly for industrial and civil use