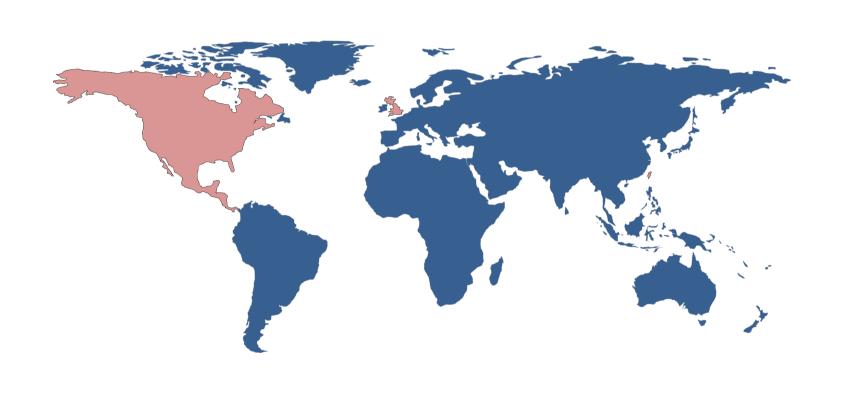

## **Marketing Network**

Production tolerance can be made within 0.01mm(0.0004in); Roughness can be controlled at Ra0.4

90% of our products are exported to countries and regions such as the United States, European Union, etc.

Manufacturing equipment: CNC machining center, CNC lathe, as well as related auxiliary equipments;