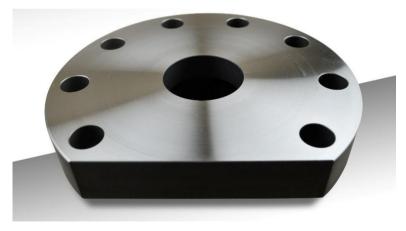

Stainless steel valve fitting series Materials: 304, 304L, 316, 306L

Technology: all-silica sol precision casting and forging Specification: 1/2", 3/4", 1", 1-1/2", 2", 2-1/2", 3", 4"

Mainly for industrial and civil use