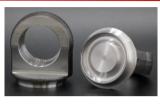

Stainless steel valve fitting series Materials: 304, 304L, 316, 306L

Technology: all-silica sol precision casting and forging Specification: 1/2", 3/4", 1", 1-1/2", 2", 2-1/2", 3", 4"

Mainly for industrial and civil use

Other processing series Materials: steel, aluminum alloy, stainless steel, aluminum bronze, etc High precision machining with supplied drawings and samples