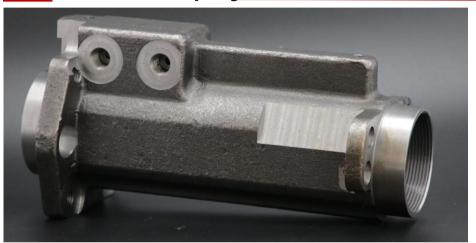

Stainless steel valve fitting series Materials: 304, 304L, 316, 306L

Technology: all-silica sol precision casting and forging Specification: 1/2", 3/4", 1", 1-1/2", 2", 2-1/2", 3", 4"

Mainly for industrial and civil use

Other processing series Materials: steel, aluminum alloy, stainless steel, aluminum bronze, etc High precision machining with supplied drawings and samples