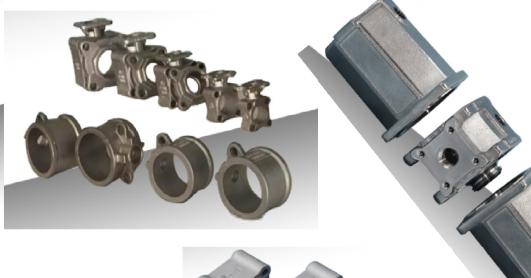

#### Display of Outsourcing Units\_

Outsourcing units with long-term cooperation
Forging 120-2000T; Aluminum die casting 180-1800T
Production lines of all-silica sol casting, sodium silicate, automatic ductile iron and gray iron

Forging series Materials: stainless steel, aluminum alloy, carbon steel, copper 120T-2000T outsourcing workblank

**Casting series** 

Materials: steel, ductile iron, gray iron, copper

Technology: all-silica sol, sodium silicate, coated sand, clay sand, etc

Aluminum alloy profile series Bar, plates, etc

Aluminum alloy casting series Low pressure casting, gravity casting, foundry casting, etc

Aluminum alloy die casting series 180T-1800T outsourcing workblank