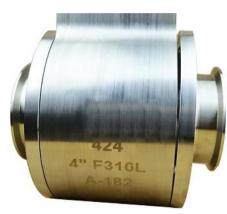

#### Quality Management

Quality objectives: The one-time pass rate of products is over 98%; Customer satisfaction rate reaches above 90%.

Forged high purity stainless steel valve series

Material: A182 - F316L

Specification: 1/2", 3/4", 1", 1-1/2", 2", 2-1/2", 3", 4"

Technical requirements and applications:

Ferrite: 0.5%-1%

**Sulfur content: 0.005-0.017%** 

Surface roughness Ra0.8; Bore roughness Ra0.4

Mainly used in pharmaceutical industry