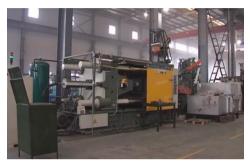

#### Workshop Display

The company covers an area of 3000 square meters with 500 square meters of office area. The International Trade Department was set up in Ningbo Southern Business Area in 2020

Production equipment: 13 sets of machining center; 16 sets of precision CNC, 3 sets of imported high precision CNC machine tool

Equipped with high quality testing room The Company currently has 70 employees; Manufacture in 24 hours with three shifts Including 2 senior engineers, 4 engineers and 8 full-time quality control personnel