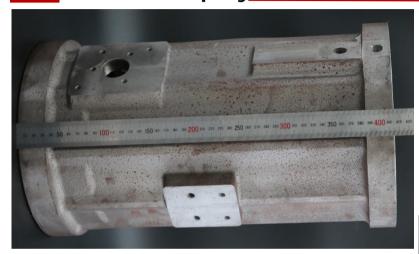

Forging series Materials: stainless steel, aluminum alloy, carbon steel, copper 120T-2000T outsourcing workblank

**Casting series** 

Materials: steel, ductile iron, gray iron, copper

Technology: all-silica sol, sodium silicate, coated sand, clay sand, etc

Other processing series Materials: steel, aluminum alloy, stainless steel, aluminum bronze, etc High precision machining with supplied drawings and samples