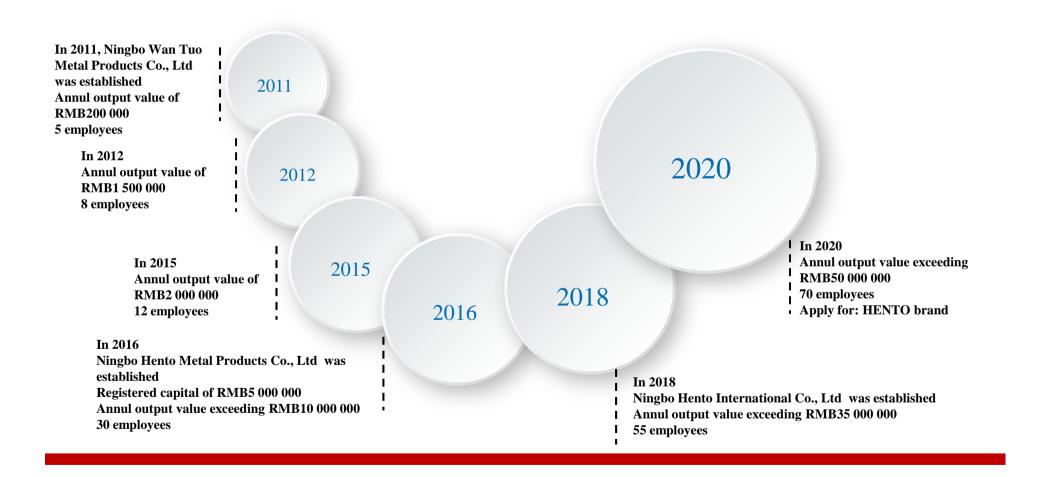

#### **Development History**

#### **Outlook of the Company**

From its establishment in 2011 to 2020, the Company has experienced rapid development in 9 years with the joint efforts of all staffs, with an average annual growth rate of 40%.

Ningbo Wan Tuo Metal Products Co., Ltd mainly expands domestic business

Ningbo Hento Metal Products Co., Ltd mainly develops international business

NINGBO HENTO INTERNATIONAL CO., LTD was established to make preparation for the establishment of foreign offices and branches in future