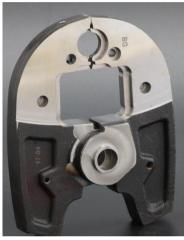

Forging series Materials: stainless steel, aluminum alloy, carbon steel, copper 120T-2000T outsourcing workblank

**Casting series** 

Materials: steel, ductile iron, gray iron, copper

Technology: all-silica sol, sodium silicate, coated sand, clay sand, etc

Other processing series Materials: steel, aluminum alloy, stainless steel, aluminum bronze, etc High precision machining with supplied drawings and samples