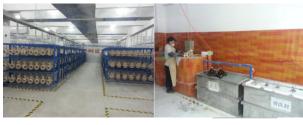

#### Workshop Display

The company covers an area of 3000 square meters with 500 square meters of office area. The International Trade Department was set up in Ningbo Southern Business Area in 2020

Production equipment: 13 sets of machining center; 16 sets of precision CNC, 3 sets of imported high precision CNC machine tool

Equipped with high quality testing room The Company currently has 70 employees; Manufacture in 24 hours with three shifts Including 2 senior engineers, 4 engineers and 8 full-time quality control personnel