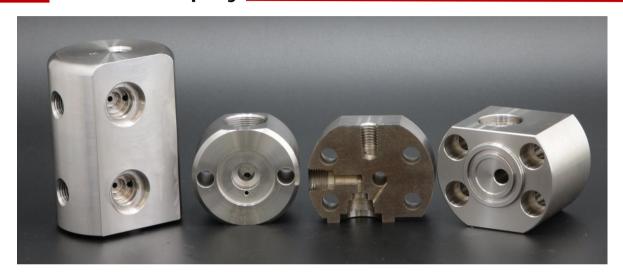

Stainless steel valve fitting series Materials: 304, 304L, 316, 306L

Technology: all-silica sol precision casting and forging Specification: 1/2", 3/4", 1", 1-1/2", 2", 2-1/2", 3", 4"

Mainly for industrial and civil use