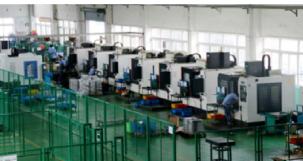

#### Workshop Display

The company covers an area of 3000 square meters with 500 square meters of office area. The International Trade Department was set up in Ningbo Southern Business Area in 2020

Production equipment: 13 sets of machining center; 16 sets of precision CNC, 3 sets of imported high precision CNC machine tool