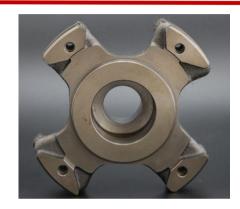

Forging series Materials: stainless steel, aluminum alloy, carbon steel, copper 120T-2000T outsourcing workblank

**Casting series** 

Materials: steel, ductile iron, gray iron, copper

Technology: all-silica sol, sodium silicate, coated sand, clay sand, etc