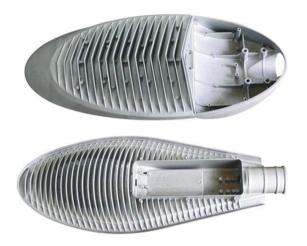

Aluminum alloy profile series Bar, plates, etc

Aluminum alloy casting series Low pressure casting, gravity casting, foundry casting, etc

Aluminum alloy die casting series 180T-1800T outsourcing workblank

Forging series Materials: stainless steel, aluminum alloy, carbon steel, copper 120T-2000T outsourcing workblank

**Casting series** 

Materials: steel, ductile iron, gray iron, copper

Technology: all-silica sol, sodium silicate, coated sand, clay sand, etc

Other processing series Materials: steel, aluminum alloy, stainless steel, aluminum bronze, etc High precision machining with supplied drawings and samples