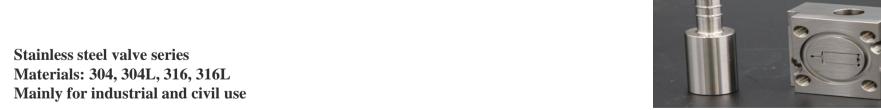

Stainless steel valve fitting series Materials: 304, 304L, 316, 306L

Technology: all-silica sol precision casting and forging Specification: 1/2", 3/4", 1", 1-1/2", 2", 2-1/2", 3", 4"

Mainly for industrial and civil use